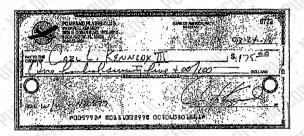

- 1. The \$100,000.00 check from Sunwood, Inc., a copy of which was attached to the Complaint and a copy of which is attached hereto as Exhibit "A," was deposited into the Defendant's bank account at Bank of America.
- 2. The bank statement attached hereto as Exhibit "B" is a true and accurate copy of the September 1--30, 2018, bank statement of the Defendant's bank account at Bank of America.
- 3. The \$100,000.00 deposit made into the Defendant's bank account on September 24, 2018, as reflected on the bank statement attached hereto as Exhibit "B" is the \$100,000.00 check from Plaintiff.
  - 4. The Defendant has not repaid any of the \$100,000.00 to Sunwood, Inc.

5. The Defendant's Board of Directors unanimously approved the placement of liens on its aircraft securing \$200,000.00 in loans made to the Defendant as is reflected in the letter sent to members by the Defendant's current President, Gregory Gilhooly, on or about May 5, 2000, a copy of which is attached hereto as Exhibit "C".