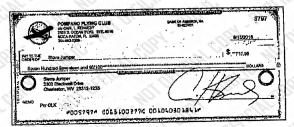

- 1. The \$100,000.00 check from Sunwood, Inc., a copy of which was attached to the Complaint and a copy of which is attached hereto as Exhibit "A," was deposited into the Defendant's bank account at Bank of America.
- 2. The bank statement attached hereto as Exhibit "B" is a true and accurate copy of the September 1--30, 2018, bank statement of the Defendant's bank account at Bank of America.
- 3. The \$100,000.00 deposit made into the Defendant's bank account on September 24, 2018, as reflected on the bank statement attached hereto as Exhibit "B" is the \$100,000.00 check from Plaintiff.
  - 4. The Defendant has not repaid any of the \$100,000.00 to Sunwood, Inc.

DEPOSIT EAST BOCA RATON BOCA RATON FL

CKCD 4635760023667466

Merchant name: BKOFAMERICA ATM DEPOSIT EAST BOCA RAT

FL

Transaction Income: Deposits

category:

|                       |             |               | Charles and  | 3043             |
|-----------------------|-------------|---------------|--------------|------------------|
| SUNWOOD INC.          |             |               |              |                  |
| POMPANO BEACH, FLOXO1 |             |               | DATE Of SUL. | 2/8 63-9058/2070 |
| AY POMPANO            | BEACHF      | Lyina CLUV    | 0            | \$ 100 000       |
| Du Gundred            |             |               |              | DOLLARS 🖟 🚟      |
|                       | Inited East | (S<br>Paticon |              |                  |
|                       | Chi         |               |              |                  |
| OR N29215             |             |               | 900 1 8 4 VP |                  |