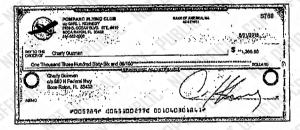

- 1. The \$100,000.00 check from Sunwood, Inc., a copy of which was attached to the Complaint and a copy of which is attached hereto as Exhibit "A," was deposited into the Defendant's bank account at Bank of America.
- 2. The bank statement attached hereto as Exhibit "B" is a true and accurate copy of the September 1--30, 2018, bank statement of the Defendant's bank account at Bank of America.
- 3. The \$100,000.00 deposit made into the Defendant's bank account on September 24, 2018, as reflected on the bank statement attached hereto as Exhibit "B" is the \$100,000.00 check from Plaintiff.
  - 4. The Defendant has not repaid any of the \$100,000.00 to Sunwood, Inc.

5. The Defendant's Board of Directors unanimously approved the placement of liens on its aircraft securing \$200,000.00 in loans made to the Defendant as is reflected in the letter sent to members by the Defendant's current President, Gregory Gilhooly, on or about May 5, 2000, a copy of which is attached hereto as Exhibit "C".