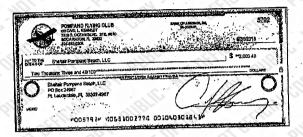

- 1. The \$100,000.00 check from Sunwood, Inc., a copy of which was attached to the Complaint and a copy of which is attached hereto as Exhibit "A," was deposited into the Defendant's bank account at Bank of America.
- 2. The bank statement attached hereto as Exhibit "B" is a true and accurate copy of the September 1--30, 2018, bank statement of the Defendant's bank account at Bank of America.
- 3. The \$100,000.00 deposit made into the Defendant's bank account on September 24, 2018, as reflected on the bank statement attached hereto as Exhibit "B" is the \$100,000.00 check from Plaintiff.
  - 4. The Defendant has not repaid any of the \$100,000.00 to Sunwood, Inc.