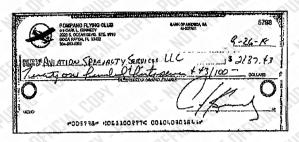

- 1. The \$100,000.00 check from Sunwood, Inc., a copy of which was attached to the Complaint and a copy of which is attached hereto as Exhibit "A," was deposited into the Defendant's bank account at Bank of America.
- 2. The bank statement attached hereto as Exhibit "B" is a true and accurate copy of the September 1--30, 2018, bank statement of the Defendant's bank account at Bank of America.
- 3. The \$100,000.00 deposit made into the Defendant's bank account on September 24, 2018, as reflected on the bank statement attached hereto as Exhibit "B" is the \$100,000.00 check from Plaintiff.
  - 4. The Defendant has not repaid any of the \$100,000.00 to Sunwood, Inc.

#### **Business Fundamentals Chk - 1841: Account Activity Transaction Details**

Post date: 09/24/2018

Amount: 100,000.00

Type: Deposit

Purchaser: CARL KENNEDY II

Description: BKOFAMERICA ATM 09/24 #000009171

DEPOSIT EAST BOCA RATON BOCA RATON FL

CKCD 4635760023667466

Merchant name: BKOFAMERICA ATM DEPOSIT EAST BOCA RAT

FL

Transaction Income: Deposits

category:

|                       |             |               | Charles and  | 3043             |
|-----------------------|-------------|---------------|--------------|------------------|
| SUNWOOD INC.          |             |               |              |                  |
| POMPANO BEACH, FLOXO1 |             |               | DATE Of SUL. | 2/8 63-9058/2070 |
| AY POMPANO            | BEACHF      | Lyina CLUV    | 0            | \$ 100 000       |
| Du Gundred            |             |               |              | DOLLARS 🖟 🚟      |
|                       | Inited East | (S<br>Paticon |              |                  |
|                       | Chi         |               |              |                  |
| OR N29215             |             |               | 900 1 8 4 VP |                  |