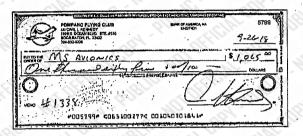

- 1. The \$100,000.00 check from Sunwood, Inc., a copy of which was attached to the Complaint and a copy of which is attached hereto as Exhibit "A," was deposited into the Defendant's bank account at Bank of America.
- 2. The bank statement attached hereto as Exhibit "B" is a true and accurate copy of the September 1--30, 2018, bank statement of the Defendant's bank account at Bank of America.
- 3. The \$100,000.00 deposit made into the Defendant's bank account on September 24, 2018, as reflected on the bank statement attached hereto as Exhibit "B" is the \$100,000.00 check from Plaintiff.
  - 4. The Defendant has not repaid any of the \$100,000.00 to Sunwood, Inc.

5. The Defendant's Board of Directors unanimously approved the placement of liens on its aircraft securing \$200,000.00 in loans made to the Defendant as is reflected in the letter sent to members by the Defendant's current President, Gregory Gilhooly, on or about May 5, 2000, a copy of which is attached hereto as Exhibit "C".