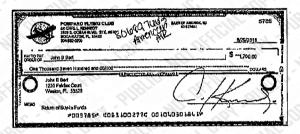

- 1. The \$100,000.00 check from Sunwood, Inc., a copy of which was attached to the Complaint and a copy of which is attached hereto as Exhibit "A," was deposited into the Defendant's bank account at Bank of America.
- 2. The bank statement attached hereto as Exhibit "B" is a true and accurate copy of the September 1--30, 2018, bank statement of the Defendant's bank account at Bank of America.
- 3. The \$100,000.00 deposit made into the Defendant's bank account on September 24, 2018, as reflected on the bank statement attached hereto as Exhibit "B" is the \$100,000.00 check from Plaintiff.
  - 4. The Defendant has not repaid any of the \$100,000.00 to Sunwood, Inc.

5. The Defendant's Board of Directors unanimously approved the placement of liens on its aircraft securing \$200,000.00 in loans made to the Defendant as is reflected in the letter sent to members by the Defendant's current President, Gregory Gilhooly, on or about May 5, 2000, a copy of which is attached hereto as Exhibit "C".